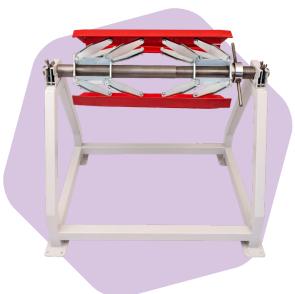

## R1500 - DECOILER

Economical manual decoiler compatible with standing seam machines, roll-form and industrial sheet metal working machines used for different purposes.

The R-1500 decoiler model has a maximum lifting of 1500 kg and a working width of 800 mm.

Thanks to its light weight, it can be easily carried anywhere.

It has an inner diameter in the range of 30-60 cm. It can be narrowed and expanded with the adjustment lever.

Since it is internally compressed, the roll will never shift to the right or left.