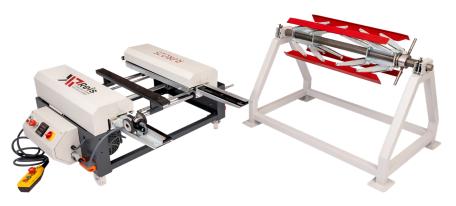

## R1500 - DECOILER

Economical manual decoiler compatible with standing seam machines, roll-form and industrial sheet metal working machines used for different purposes.

The R-1500 decoiler model has a maximum lifting of 1500 kg and a working width of 800 mm.

Thanks to its light weight, it can be easily carried anywhere.

It has an inner diameter in the range of 30-60 cm. It can be narrowed and expanded with the adjustment lever.

Since it is internally compressed, the roll will never shift to the right or left.

## **TECHNICAL FEATURES**

| Coil Lifting Capacity                              | 1500 kg Max.                          |
|----------------------------------------------------|---------------------------------------|
| ***Different capacities can be produced optionally |                                       |
| Coil Working Width                                 | 800 mm Max.                           |
| ***Different capacities can be produced optionally |                                       |
| Inner Diameter Width                               | Adjustable between<br>300 mm – 600 mm |
| Weight                                             | 70 kg                                 |
| LxWxH                                              | 790 mm x 116 mm x 850 mm              |