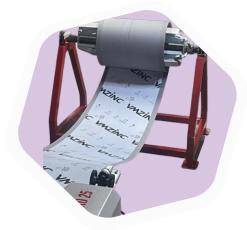

## R1500 - DECOILER

Economical manual decoiler compatible with standing seam machines, roll-form and industrial sheet metal working machines used for different purposes.

The R-1500 decoiler model has a maximum lifting of 1500 kg and a working width of 800 mm.

Thanks to its light weight, it can be easily carried anywhere.

It has an inner diameter in the range of 30-60 cm. It can be narrowed and expanded with the adjustment lever.

Since it is internally compressed, the roll will never shift to the right or left.