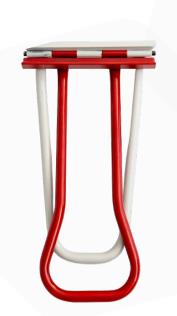

## SS - SINGLE LOCK HAND SEAMER 90°

| Jaw Width    | 220 mm   |
|--------------|----------|
| Jaw Depth    | 50 mm    |
| Total Length | 390 mm   |
| Weight       | 2000 gr. |

It closes the standing seam panels at a 90° angle in a single operation with fast and easy way. Working width 220 mm.

It is the hand seamer used for locking the panels produced by "R-PRO 25" Standing seam profiling machine.

Single lock standing seam metal roof system is designed to prevent water from entering the panels.

Standing seam panels cover each other when installed on the roof, so there is no space in between.