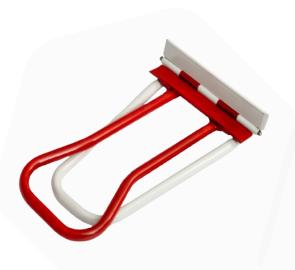

## DS - DOUBLE LOCK HAND SEAMER 180°

| Jaw Width    | 220 mm   |
|--------------|----------|
| Jaw Depth    | 50 mm    |
| Total Length | 480 mm   |
| Weight       | 2500 gr. |

It closes the standing seam panels at a 180° angle with a fast and easy way. Working width 220 mm.

It is the hand seamer used for locking the panels produced by "R-PRO 25" Standing seam profiling machine.

Double lock standing seam metal roof system is designed to prevent water from entering the panels.

Standing seam panels cover each other when installed on the roof, so there is no space in between.