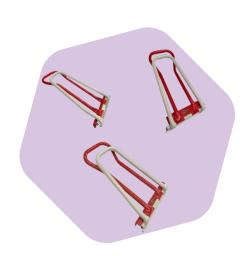

## SS - SINGLE LOCK HAND SEAMER 90°

| Jaw Width    | 220 mm   |
|--------------|----------|
| Jaw Depth    | 50 mm    |
| Total Length | 390 mm   |
| Weight       | 2000 gr. |

It closes the standing seam panels at a 90° angle in a single operation with fast and easy way. Working width 220 mm.

## DS - DOUBLE LOCK HAND SEAMER 180°

| Jaw Width    | 220 mm   |
|--------------|----------|
| Jaw Depth    | 50 mm    |
| Total Length | 480 mm   |
| Weight       | 2500 gr. |

It closes the standing seam panels at a 180° angle with a fast and easy way. Working width 220 mm.

## EC - EAVES CLOSING JAWS

| Jaw Width    | 220 mm         |
|--------------|----------------|
| Jaw Depth    | 60 mm          |
| Total Length | 40 <b>0</b> mm |
| Weight       | 2100 gr.       |

Best hand seamer for closing the eaves on standing seam application with a fast and easy way.