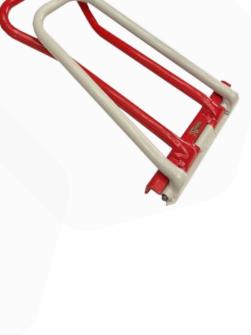

## DS - DOUBLE LOCK HAND SEAMER 180°

| Jaw Width    | 220 mm   |
|--------------|----------|
| Jaw Depth    | 50 mm    |
| Total Length | 480 mm   |
| Weight       | 2500 gr. |

It closes the standing seam panels at a 180° angle with a fast and easy way. Working width 220 mm.

It is the hand seamer used for locking the panels produced by "R-PRO 25" Standing seam profiling machine.

Double lock standing seam metal roof system is designed to prevent water from entering the panels.

Standing seam panels cover each other when installed on the roof, so there is no space in between.