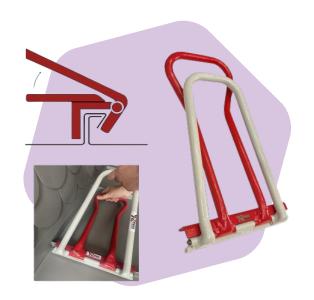

## EC - EAVES CLOSING JAWS

| Jaw Width    | 220 mm         |
|--------------|----------------|
| Jaw Depth    | 60 mm          |
| Total Length | 40 <b>0</b> mm |
| Weight       | 2100 gr.       |

Best hand seamer for closing the eaves on standing seam application with a fast and easy way.

By the help of this hand seamer tool, you guarantee water tightness at the eaves end. Working width 220 mm

Standing seam metal roof system is designed to prevent water from entering the panels.

Standing seam panels cover each other when installed on the roof, so there is no space in between.