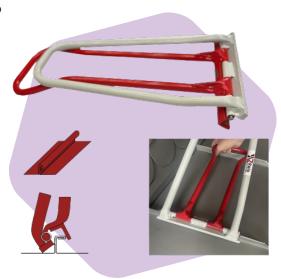

## EC - EAVES CLOSING JAWS

| Jaw Width    | 220 mm         |
|--------------|----------------|
| Jaw Depth    | 60 mm          |
| Total Length | 40 <b>0</b> mm |
| Weight       | 2100 gr.       |

Best hand seamer for closing the eaves on standing seam application with a fast and easy way.

By the help of this hand seamer tool, you guarantee water tightness at the eaves end. Working width 220 mm

Standing seam metal roof system is designed to prevent water from entering the panels.

Standing seam panels cover each other when installed on the roof, so there is no space in between.