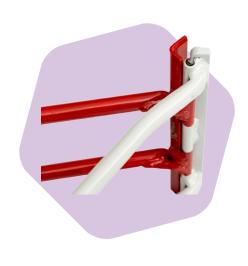

## EC - EAVES CLOSING JAWS

| Jaw Width    | 220 mm         |
|--------------|----------------|
| Jaw Depth    | 60 mm          |
| Total Length | 40 <b>0</b> mm |
| Weight       | 2100 gr.       |

Best hand seamer for closing the eaves on standing seam application with a fast and easy way.

By the help of this hand seamer tool, you guarantee water tightness at the eaves end. Working width 220 mm

Standing seam metal roof system is designed to prevent water from entering the panels.

Standing seam panels cover each other when installed on the roof, so there is no space in between.