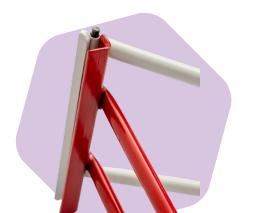

## SS - SINGLE LOCK HAND SEAMER 90°

| Jaw Width    | 220 mm   |
|--------------|----------|
| Jaw Depth    | 50 mm    |
| Total Length | 390 mm   |
| Weight       | 2000 gr. |

It closes the standing seam panels at a 90° angle in a single operation with fast and easy way. Working width 220 mm.

It is the hand seamer used for locking the panels produced by "R-PRO 25" Standing seam profiling machine.

Single lock standing seam metal roof system is designed to prevent water from entering the panels.

Standing seam panels cover each other when installed on the roof, so there is no space in between.