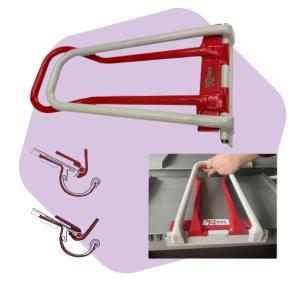

## EC - EAVES CLOSING JAWS

| Jaw Width    | 220 mm         |
|--------------|----------------|
| Jaw Depth    | 60 mm          |
| Total Length | 40 <b>0</b> mm |
| Weight       | 2100 gr.       |

Best hand seamer for closing the eaves on standing seam application with a fast and easy way.

By the help of this hand seamer tool, you guarantee water tightness at the eaves end. Working width 220 mm

Standing seam metal roof system is designed to prevent water from entering the panels.

Standing seam panels cover each other when installed on the roof, so there is no space in between.